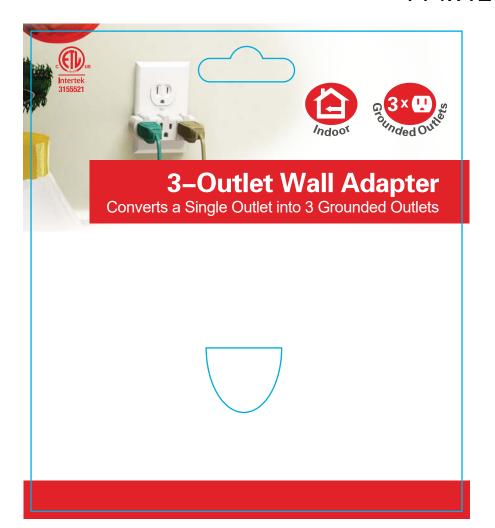

# 3-Outlet Wall Adapter

Converts a Single Outlet into 3 Grounded Outlets Rated: 125VAC / 15A / 1875W

#### CAUTION

To reduce the risk of electrical shock use only indoors and in dry location. This is not a surge protector. Do not overload the outlets. 15 amp, 1875 watts maximum. Make sure to plug this unit into a 110/120 volt rate receptacle.

### WARNING

Disregarding cautions could cause damage, fire, or fatal shock.

FOR INDOOR USE IN DRY LOCATIONS.

California Proposition 65 Warning:

- This product contains chemicals known to the State of California to cause cancer and birth defects or other reproductive harms.
- Wash hands after handling the product.

<u>⊮</u>₅ 03M

MADE IN CHINA

↑ WARNING: This product contains PVC Which can expose you to chemicals including dissonoryl phthalate (DINP) which is known to the State of California to cause cancer. For more information, go to www.P65Warnings.ca.gov