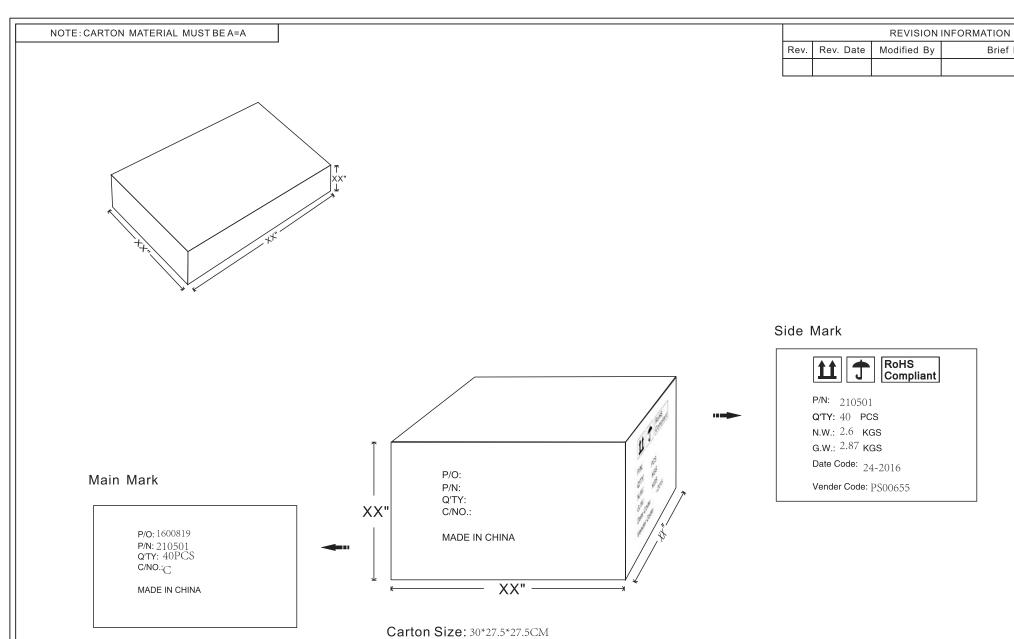

Carton Quantity: 40 pcs Carton Weight: 5.74 LBS

DATE: DESCRIPTION: 2016-06-14 3-OUTLET GROUNDED **DRAWN BY** CHECKED BY ITEM NO. 210501 SHEET 1of2

APPROVED BY REV. 00 SCALE 1:1

UNIT:mm 🖶 🕣

Brief Description