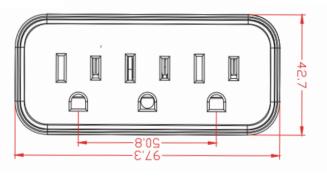

# 3-Outlet Wall Adapter

Converts a Single Outlet into 3 Grounded Outlets Rated: 125VAC / 15A / 1875W