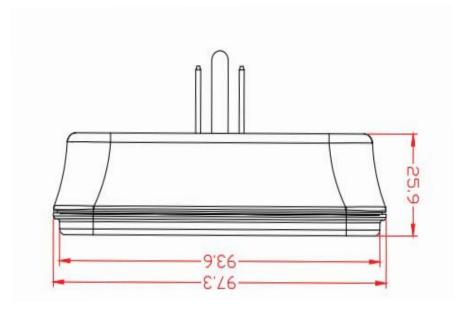

## 114x127mm

# 3-Outlet Wall Adapter

Converts a Single Outlet into 3 Grounded Outlets Rated: 125VAC / 15A / 1875W