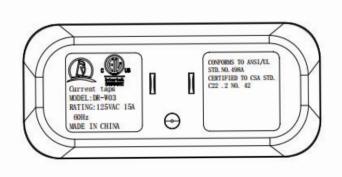

#### CAUTION

To reduce the risk of electrical shock use only indoors and in dry location. This is not a surge protector. Do not overload the outlets. 15 amp, 1875 watts maximum. Make sure to plug this unit into a 110/120 volt rate receptacle.

### WARNING

Disregarding cautions could cause damage, fire, or fatal shock.

FOR INDOOR USE IN DRY LOCATIONS.

California Proposition 65 Warning:

- This product contains chemicals known to the State of California to cause cancer and birth defects or other reproductive harms.
- Wash hands after handling the product.