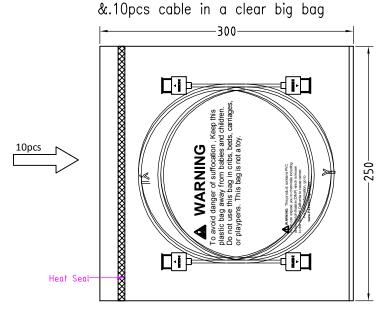

## Packing Instruction:

1.First of all, protect the connector with dust covers, coil the cable (see attached). Secure the cable with cable tie, and then pack each cable with an individual PE bag,10pcs cable in a clear big bag,The label is attached to the PE bag.