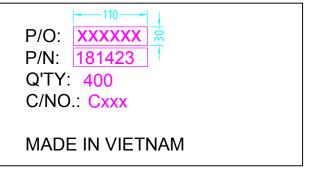

## NOTE: CARTON MATERIAL MUST BE A=A

| REVISION INFORMATION |           |             |                    |  |  |  |
|----------------------|-----------|-------------|--------------------|--|--|--|
| Rev.                 | Rev. Date | Modified By | Brief Description  |  |  |  |
| 1.0                  | 2022-3-15 | Нуро        | Release to product |  |  |  |





BACK





## MAIN MARK









## Packing Instruction:

1.First of all, protect the connector with dust covers, coil the cable (see attached). Secure the cable with cable tie, and then pack each cable with an individual PE bag,10pcs cable in a clear big bag,The label is attached to the PE bag.

- 2. Seal the PE bag with heat sealing machine.
- 3. Use a waterproof bag to pack the products before going into master carton. Make sure each individual cable is staggered and positioned tidily. A paperboard is needed in both the bottom and the top of the products.
- 4.See shipping mark on the left.

## SIDE MARK



Carton Size: 20.67"(L)\*13.58"(W)\*8.86"(H)

Carton Quantity: 400 pcs Carton Weight: 21.04 LBS

| TO BESTLINK<br>NETWARE |                                                        |