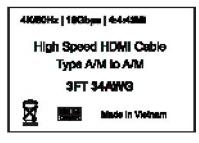

## SIDE MARK

Carton Size: 20.67"(L)\*13.58"(W)\*8.86"(H)

Carton Quantity: 400 pcs Carton Weight: 21.04 LBS

| TO BESTLINK<br>NETWARE |                                                        |                                           |            |            |  |  |
|------------------------|--------------------------------------------------------|-------------------------------------------|------------|------------|--|--|
| DRAWN BY               | DATE: DESCRIPTION: 2022/03/15 HDMI A/M TO HDMI A/M Thi |                                           | Thin Cable |            |  |  |
|                        | 2022/00/10                                             | TIDIVITA/IVI TO TIDIVITA/IVI TIIIII Cable |            |            |  |  |
| CHECKED BY             | SHEET 2of 2                                            | ITEM NO. 181423                           |            |            |  |  |
| APPROVED BY            | SCALE None                                             | REV. 1.0                                  | UNIT:mm    | $\bigcirc$ |  |  |