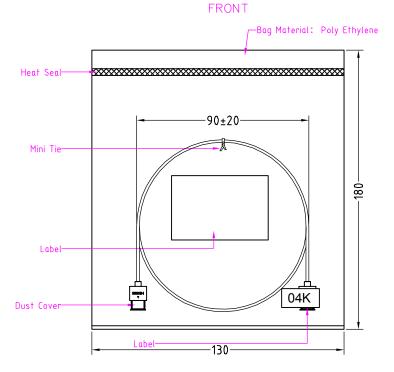

## Packing Instruction:

1.First of all, protect the connector with dust covers, coil the cable (see attached). Secure the cable with cable tie, and then pack each cable with an individual PE bag,10pcs cable in a clear big bag,The label is attached to the PE bag.

- 2. Seal the PE bag with heat sealing machine.
- 3. Use a waterproof bag to pack the products before going into master carton. Make sure each individual cable is staggered and positioned tidily. A paperboard is needed in both the bottom and the top of the products.
- 4.See shipping mark on the left.