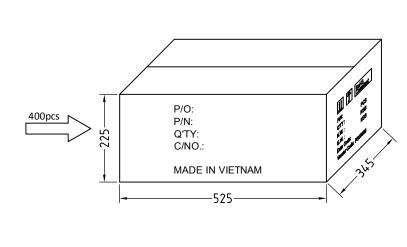

- 2. Seal the PE bag with heat sealing machine.
- 3. Use a waterproof bag to pack the products before going into master carton. Make sure each individual cable is staggered and positioned tidily. A paperboard is needed in both the bottom and the top of the products.
- 4.See shipping mark on the left.

## SIDE MARK

Carton Size: 20.67"(L)\*13.58"(W)\*8.86"(H)

Carton Quantity: 400 pcs Carton Weight: 21.04 LBS

| TO BESTLINK<br>NETWARE |                                                        |                                           |            |            |  |  |
|------------------------|--------------------------------------------------------|-------------------------------------------|------------|------------|--|--|
| DRAWN BY               | DATE: DESCRIPTION: 2022/03/15 HDMI A/M TO HDMI A/M Thi |                                           | Thin Cable |            |  |  |
|                        | 2022/00/10                                             | TIDIVITA/IVI TO TIDIVITA/IVI TIIIII Cable |            |            |  |  |
| CHECKED BY             | SHEET 2of 2                                            | ITEM NO. 181423                           |            |            |  |  |
| APPROVED BY            | SCALE None                                             | REV. 1.0                                  | UNIT:mm    | $\bigcirc$ |  |  |