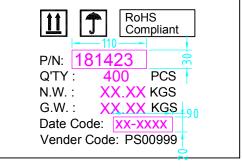

--------|--|--|--|
| Rev.                 | Rev. Date | Modified By | Brief Description  |  |  |  |
| 1.0                  | 2022-3-15 | Нуро        | Release to product |  |  |  |





BACK





## MAIN MARK









## Packing Instruction:

1.First of all, protect the connector with dust covers, coil the cable (see attached). Secure the cable with cable tie, and then pack each cable with an individual PE bag,10pcs cable in a clear big bag,The label is attached to the PE bag.

- 2. Seal the PE bag with heat sealing machine.
- 3. Use a waterproof bag to pack the products before going into master carton. Make sure each individual cable is staggered and positioned tidily. A paperboard is needed in both the bottom and the top of the products.
- 4.See shipping mark on the left.

## SIDE MARK



Carton Size: 20.67"(L)\*13.58"(W)\*8.86"(H)

Carton Quantity: 400 pcs Carton Weight: 21.04 LBS

| TO BESTLINK<br>NETWARE |                                                        |                                           |            |            |  |  |
|------------------------|--------------------------------------------------------|-------------------------------------------|------------|------------|--|--|
| DRAWN BY               | DATE: DESCRIPTION: 2022/03/15 HDMI A/M TO HDMI A/M Thi |                                           | Thin Cable |            |  |  |
|                        | 2022/00/10                                             | TIDIVITA/IVI TO TIDIVITA/IVI TIIIII Cable |            |            |  |  |
| CHECKED BY             | SHEET 2of 2