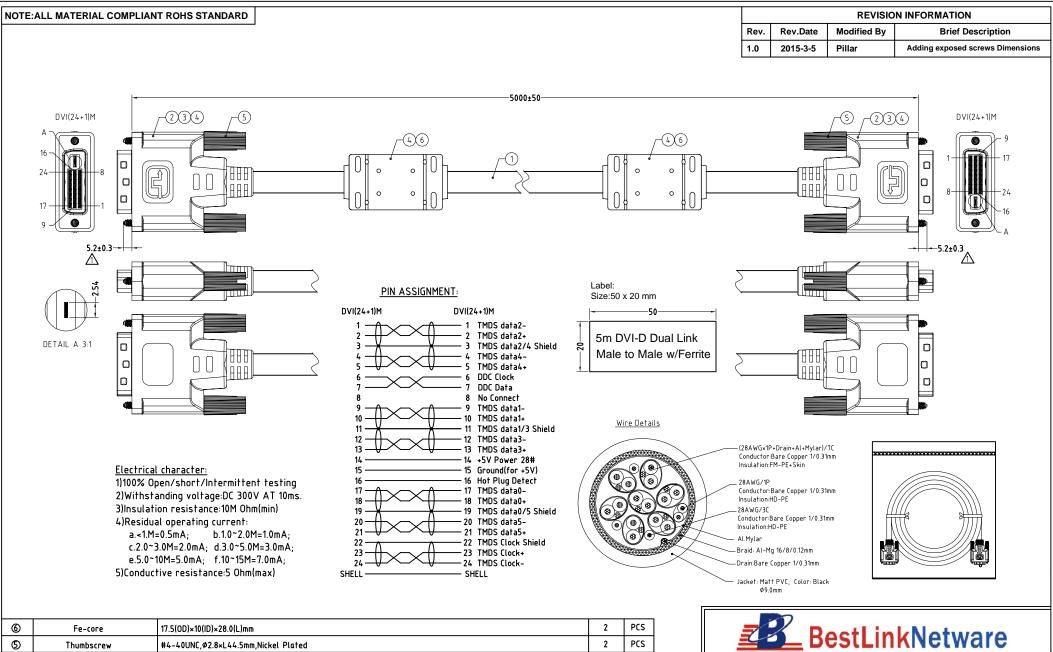

| NO.      | PART NAME  | SPECIFICATION DESCRIPTION                                                | QT'Y | UNIT |
|----------|------------|--------------------------------------------------------------------------|------|------|
| 0        | Cable      | UL20276 (28#BC/1P+D+A+M)/7C+28#BC/(1P+3C)+A+D+B+PVC,OD9.0mm Jacket:Black | N/A  | MM   |
| 2        | DVI_Conn   | DVI(24+1)M,PIN G/F,Black Insulation,Steel-Shell(G/F Plated),Solder type  | 1    | PCS  |
| 3        | Innermold  | PE,Low density                                                           | N/A  | G    |
| <b>(</b> | Overmold   | PVC,45Pa,Black                                                           | N/A  | G    |
| 9        | Thumbscrew | #4-40UNC, Ø2.8×L44.5mm, Nickel Plated                                    | 2    | PCS  |
| 6        | Fe-core    | 17.5(OD)×10(ID)×28.0(L)mm                                                | 2    | PCS  |