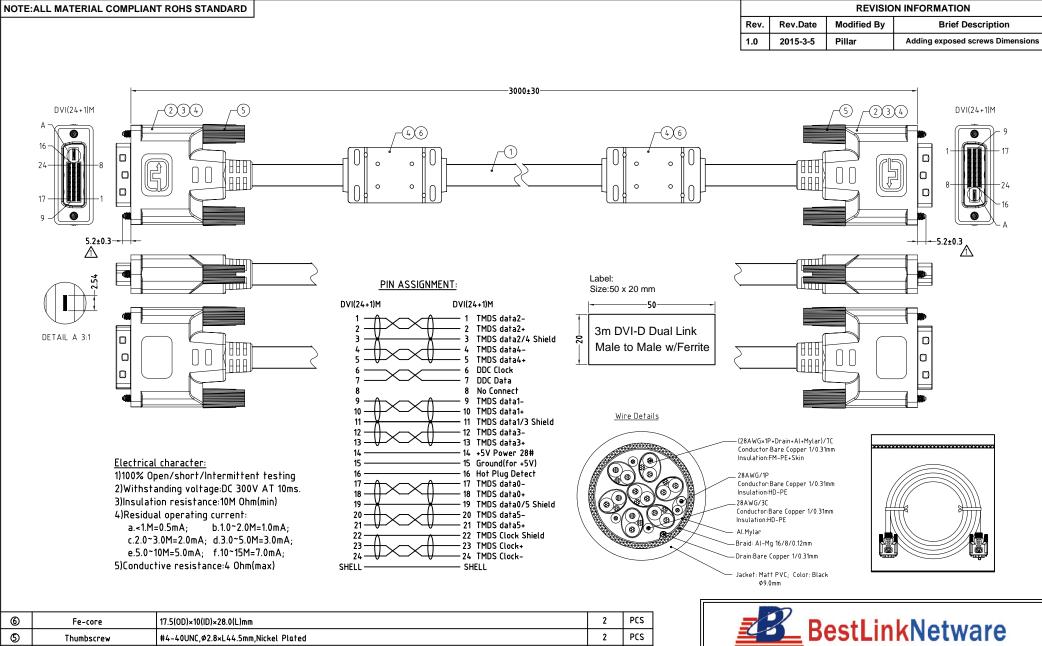

| 6   | Fe-core    | 17.5(0D)×10(ID)×28.0(L)mm                                               | 2    | PCS  |  |
|-----|------------|-------------------------------------------------------------------------|------|------|--|
| 6   | Thumbscrew | #4-40UNC,Ø2.8×L44.5mm,Nickel Plated                                     | 2    | PCS  |  |
| \$  | Overmold   | PVC,45Pa,Black                                                          | N/A  | G    |  |
| 3   | Innermold  | PE,Low density                                                          | N/A  | G    |  |
| 0   | DVI_Conn   | DVI(24+1)M,PIN G/F,Black Insulation,Steel-Shell(G/F Plated),Solder type | 1    | PCS  |  |
| 1   | Cable      | UL20276 (28#BC/1P+D+A+M)/7C+28#BC/(1P+3C)+A+D+B+PVC,0D9.0mm             | N/A  | ММ   |  |
| NO. | PART NAME  | SPECIFICATION DESCRIPTION                                               | QT'Y | UNIT |  |

| DRAWN BY    | DATE:<br>2015/03/05 | DESCRIPTION:<br>DVI(24+1) M TO M Cable Ass'y,3m |  |  |  |  |  |
|-------------|---------------------|-------------------------------------------------|--|--|--|--|--|
| CHECKED BY  |                     | ITEM NO. 180655                                 |  |  |  |  |  |
| APPROVED BY | SCALE None          | REV. 1.0 UNIT: mm                               |  |  |  |  |  |