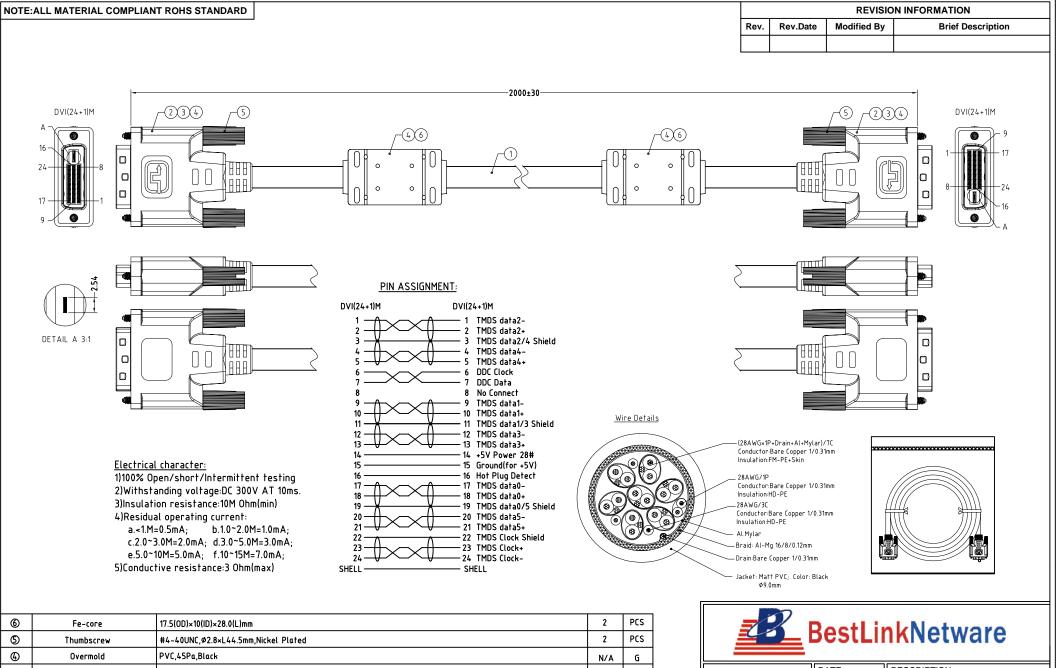

| 6   | Fe-core    | 17.5(0D)×10(ID)×28.0(L)mm                                                | 2    | PCS  |
|-----|------------|--------------------------------------------------------------------------|------|------|
| 6   | Thumbscrew | #4-40UNC,ø2.8×L44.5mm,Nickel Plated                                      |      | PCS  |
| \$  | Overmold   | PVC,45Pa,Black                                                           | N/A  | G    |
| 3   | Innermold  | PE,Low density                                                           | N/A  | G    |
| 0   | DVI_Conn   | DVI(24+1)M,PIN G/F,Black Insulation,Steel-Shell(G/F Plated),Solder type  | 1    | PCS  |
| 1   | Cable      | UL20276 (28#BC/1P+D+A+M)/7C+28#BC/(1P+3C)+A+D+B+PVC,0D9.0mm Jacket:Black | N/A  | MM   |
| NO. | PART NAME  | SPECIFICATION DESCRIPTION                                                | QT'Y | UNIT |

| DRAWN BY    | DATE:<br>2014/05/30 DVI(24+1) M TO M Cable Ass'y.2m |                 |          | Ass'v 2m |  |  |
|-------------|-----------------------------------------------------|-----------------|----------|----------|--|--|
| CHECKED BY  |                                                     |                 |          |          |  |  |
|             | SHEET 1 of 1                                        | ITEM NO. 180654 |          |          |  |  |
| APPROVED BY | SCALE None                                          | REV. 00         | UNIT: mm | ${}$     |  |  |