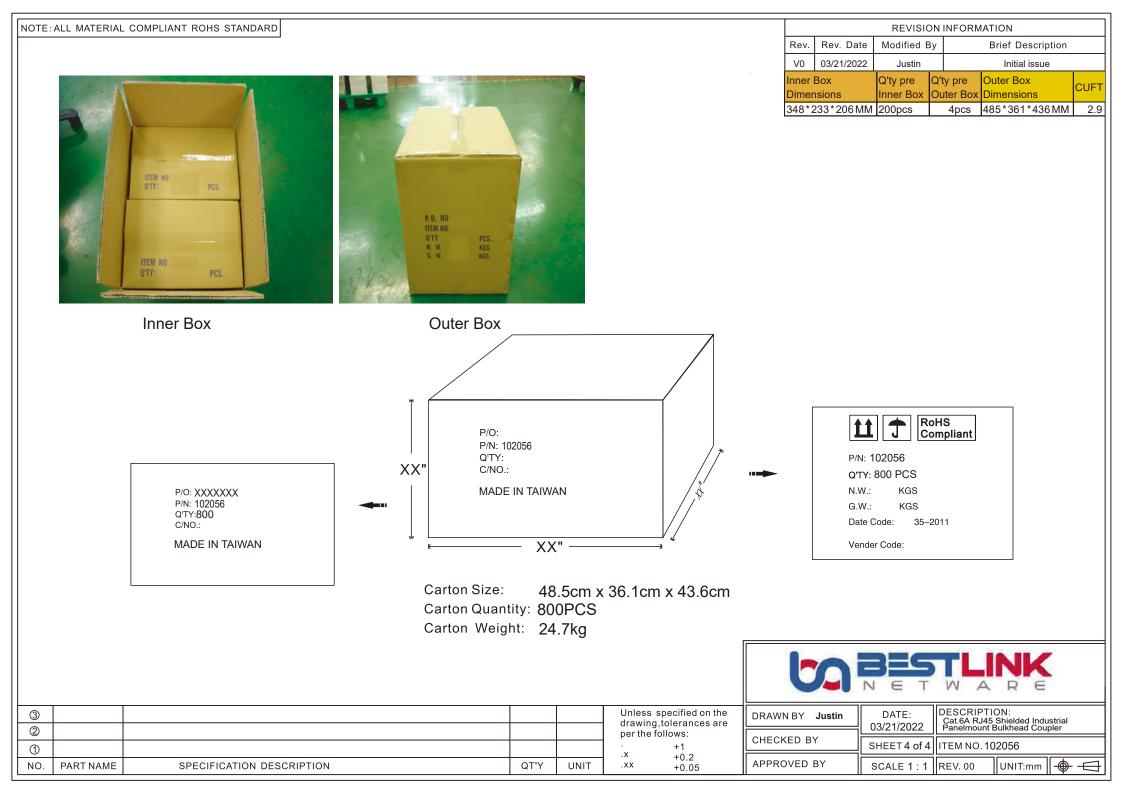

| NOTE: ALL MATERIAL COMPLIANT ROHS STANDARD |                                                             |                                        |                                                                |    |           |            | REVISION    | INFORMATION                                                                    |
|--------------------------------------------|-------------------------------------------------------------|----------------------------------------|----------------------------------------------------------------|----|-----------|------------|-------------|--------------------------------------------------------------------------------|
|                                            |                                                             |                                        |                                                                |    | Rev.      | Rev. Date  | Modified By | Brief Description                                                              |
|                                            |                                                             |                                        |                                                                |    | V0        | 03/21/2022 | Justin      | Initial issue                                                                  |
|                                            | 102 m                                                       | าท                                     |                                                                |    |           |            |             |                                                                                |
|                                            |                                                             |                                        |                                                                |    |           |            |             |                                                                                |
| ↓                                          |                                                             |                                        |                                                                |    |           |            |             |                                                                                |
|                                            |                                                             |                                        |                                                                |    |           |            |             |                                                                                |
|                                            |                                                             |                                        |                                                                |    |           |            |             |                                                                                |
|                                            |                                                             |                                        |                                                                |    |           |            |             |                                                                                |
|                                            |                                                             |                                        |                                                                |    |           |            |             |                                                                                |
|                                            |                                                             |                                        |                                                                |    |           |            |             |                                                                                |
|                                            |                                                             |                                        |                                                                |    |           |            |             |                                                                                |
|                                            |                                                             |                                        |                                                                |    |           |            |             |                                                                                |
|                                            | Cat.6A RJ45 Shie                                            | Ided Industrial                        |                                                                |    |           |            |             |                                                                                |
|                                            | Panelmount Bulk                                             |                                        |                                                                |    |           |            |             |                                                                                |
|                                            |                                                             |                                        |                                                                |    |           |            |             |                                                                                |
|                                            |                                                             |                                        |                                                                |    |           |            |             |                                                                                |
|                                            |                                                             |                                        |                                                                | 70 | c         |            |             |                                                                                |
|                                            |                                                             |                                        |                                                                |    |           |            |             |                                                                                |
| 135 mm                                     |                                                             |                                        |                                                                | mm |           |            |             |                                                                                |
|                                            |                                                             |                                        |                                                                |    | )         |            |             |                                                                                |
|                                            | Which can expose you to che                                 | Auct contains PVC<br>emicals including |                                                                |    |           |            |             |                                                                                |
|                                            | diisononyl phthalate (DINP) to the State of California to c |                                        |                                                                |    |           |            |             |                                                                                |
|                                            | SAFETY US-CA For more information                           |                                        |                                                                |    |           |            |             |                                                                                |
|                                            | E145249 www.P65Warning                                      | s.ca.yov                               |                                                                |    |           |            |             |                                                                                |
|                                            |                                                             |                                        |                                                                |    |           |            |             |                                                                                |
|                                            |                                                             |                                        |                                                                |    |           |            |             |                                                                                |
|                                            |                                                             |                                        |                                                                |    |           |            |             |                                                                                |
|                                            |                                                             |                                        |                                                                |    |           |            |             |                                                                                |
|                                            |                                                             |                                        |                                                                |    |           |            |             |                                                                                |
|                                            |                                                             |                                        |                                                                |    |           |            |             |                                                                                |
|                                            |                                                             |                                        |                                                                |    |           |            |             |                                                                                |
|                                            |                                                             |                                        |                                                                |    | [ <b></b> |            |             |                                                                                |
|                                            |                                                             |                                        |                                                                |    |           |            |             |                                                                                |
|                                            |                                                             |                                        |                                                                |    |           |            |             | W A R E                                                                        |
|                                            |                                                             |                                        |                                                                |    |           |            |             |                                                                                |
| 3                                          |                                                             |                                        | drawing, tolerances are<br>per the follows:<br>. +1<br>.x +0 2 |    | DRAWN BY  | Justin     |             | DESCRIPTION:<br>Cat.6A RJ45 Shielded Industrial<br>Panelmount Bulkhead Coupler |
|                                            |                                                             |                                        |                                                                |    | CHECKED B |            |             |                                                                                |
|                                            |                                                             |                                        |                                                                |    | APPROVED  | <u>L</u> ` |             | TEM NO. 102056                                                                 |
| NO. PART NAME SPECIFICATION DESCRIPTION    |                                                             | QT'Y UNIT                              |                                                                |    |           |            | SCALE 1 : 1 | REV. 00 UNIT:mm                                                                |