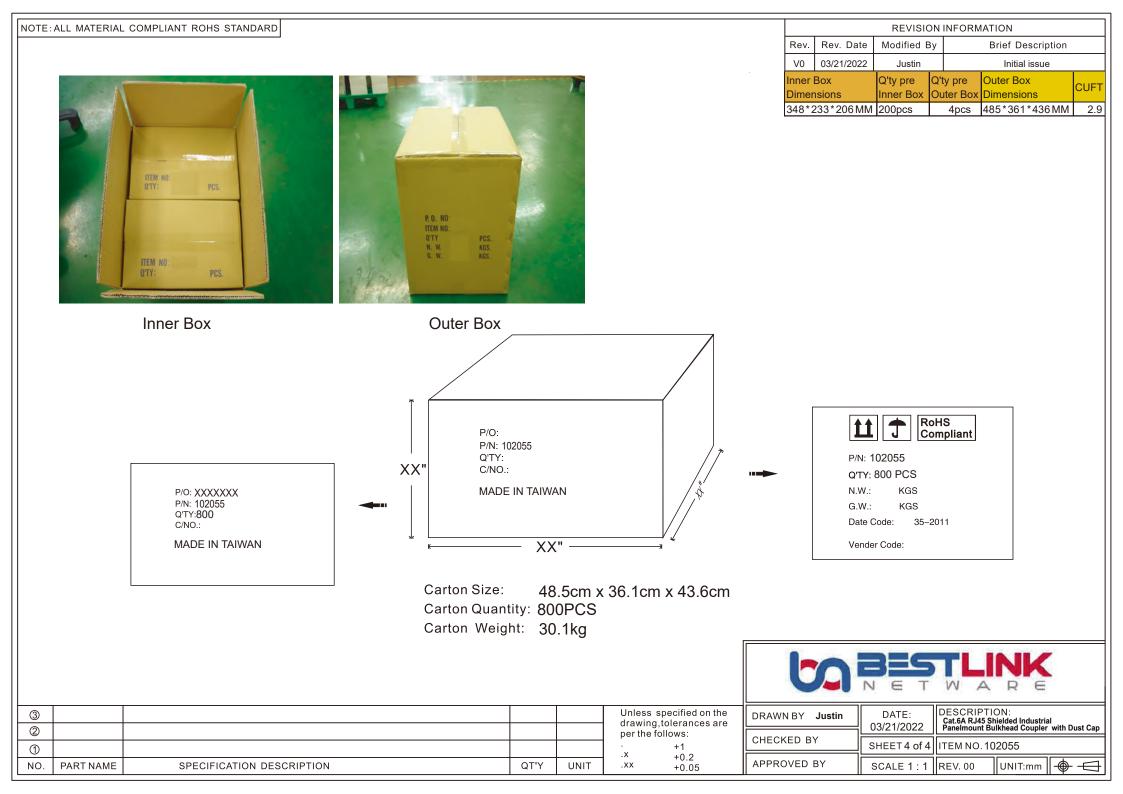

| NOTE: ALL MATERIAL COMPLIANT ROHS STANDARD |                                                                           |                             |         |                                                                      |                |                       |            | REVISION              | INFORMATION                                                                                                   |
|--------------------------------------------|---------------------------------------------------------------------------|-----------------------------|---------|----------------------------------------------------------------------|----------------|-----------------------|------------|-----------------------|---------------------------------------------------------------------------------------------------------------|
|                                            |                                                                           |                             |         |                                                                      |                | Rev.                  | Rev. Date  | Modified By           | Brief Description                                                                                             |
|                                            |                                                                           |                             |         |                                                                      |                | VO                    | 03/21/2022 | Justin                | Initial issue                                                                                                 |
|                                            | . 102 n                                                                   | nm                          |         |                                                                      |                |                       | •          |                       |                                                                                                               |
|                                            | -                                                                         |                             |         | •                                                                    | -              |                       |            |                       |                                                                                                               |
| 4                                          |                                                                           |                             |         |                                                                      | 1              |                       |            |                       |                                                                                                               |
|                                            |                                                                           |                             |         |                                                                      |                |                       |            |                       |                                                                                                               |
|                                            |                                                                           |                             |         |                                                                      |                |                       |            |                       |                                                                                                               |
|                                            |                                                                           |                             |         |                                                                      |                |                       |            |                       |                                                                                                               |
|                                            |                                                                           |                             |         |                                                                      |                |                       |            |                       |                                                                                                               |
|                                            |                                                                           |                             |         |                                                                      |                |                       |            |                       |                                                                                                               |
|                                            |                                                                           |                             |         |                                                                      |                |                       |            |                       |                                                                                                               |
|                                            |                                                                           |                             |         |                                                                      |                |                       |            |                       |                                                                                                               |
|                                            | Cat.6A RJ45 Shie                                                          | elded Ind                   | ustrial |                                                                      |                |                       |            |                       |                                                                                                               |
|                                            | Panelmount Bulk                                                           | head Co                     |         |                                                                      |                |                       |            |                       |                                                                                                               |
|                                            | with Dus                                                                  | t Cap                       |         |                                                                      |                |                       |            |                       |                                                                                                               |
|                                            |                                                                           |                             |         |                                                                      |                |                       |            |                       |                                                                                                               |
| E E                                        |                                                                           |                             |         |                                                                      |                | 96                    |            |                       |                                                                                                               |
|                                            |                                                                           |                             |         |                                                                      |                |                       |            |                       |                                                                                                               |
| 135                                        |                                                                           |                             |         |                                                                      |                | mm                    |            |                       |                                                                                                               |
|                                            |                                                                           | duct contains PV            | RaH     |                                                                      |                |                       |            |                       |                                                                                                               |
|                                            |                                                                           |                             |         |                                                                      |                |                       |            |                       |                                                                                                               |
|                                            | diisononyl phthalate (DINP)<br>certified to the State of California to to | cause cancer.               | PE-LD   |                                                                      |                |                       |            |                       |                                                                                                               |
|                                            | SAFETY US:CA For more information<br>E145249 www.P65Warning               | n, go to<br><b>s.ca.gov</b> | PE-LC   | )                                                                    |                |                       |            |                       |                                                                                                               |
|                                            | E 143249                                                                  | J                           |         |                                                                      |                |                       |            |                       |                                                                                                               |
|                                            |                                                                           |                             |         |                                                                      |                |                       |            |                       |                                                                                                               |
|                                            |                                                                           |                             |         |                                                                      |                |                       |            |                       |                                                                                                               |
|                                            |                                                                           |                             |         |                                                                      |                |                       |            |                       |                                                                                                               |
|                                            |                                                                           |                             |         |                                                                      |                |                       |            |                       |                                                                                                               |
|                                            |                                                                           |                             |         |                                                                      |                |                       |            |                       |                                                                                                               |
|                                            |                                                                           |                             |         |                                                                      |                |                       |            |                       |                                                                                                               |
|                                            |                                                                           |                             |         |                                                                      |                |                       |            |                       |                                                                                                               |
|                                            |                                                                           |                             |         |                                                                      |                | Selection -           |            |                       |                                                                                                               |
|                                            |                                                                           |                             |         |                                                                      |                |                       |            | 325                   | W A R E                                                                                                       |
|                                            |                                                                           |                             |         |                                                                      |                |                       |            | JET                   | WARE                                                                                                          |
|                                            |                                                                           |                             |         |                                                                      |                |                       |            |                       | 요즘은 가지 전에 가지 않는                                                                                               |
|                                            |                                                                           |                             | 1       |                                                                      |                |                       | 11         | 11.                   |                                                                                                               |
| 3                                          |                                                                           |                             |         | Unless specifi<br>drawing,tolera                                     | ances are      | DRAWN BY              | Justin     | DATE: 1<br>03/21/2022 | DESCRIPTION:<br>Cat.6A RJ45 Shielded Industrial<br>Panelmount Bulkhead Counter with Dust Can                  |
| 3   2   0                                  |                                                                           |                             |         | Unless specifi<br>drawing,tolera<br>per the follows<br>· +1<br>·X +0 | ances are<br>: | DRAWN BY<br>CHECKED B |            |                       | DESCRIPTION:<br>Cat.6A RJ45 Shielded Industrial<br>Panelmount Bulkhead Coupler with Dust Cap<br>TEM NO.102055 |