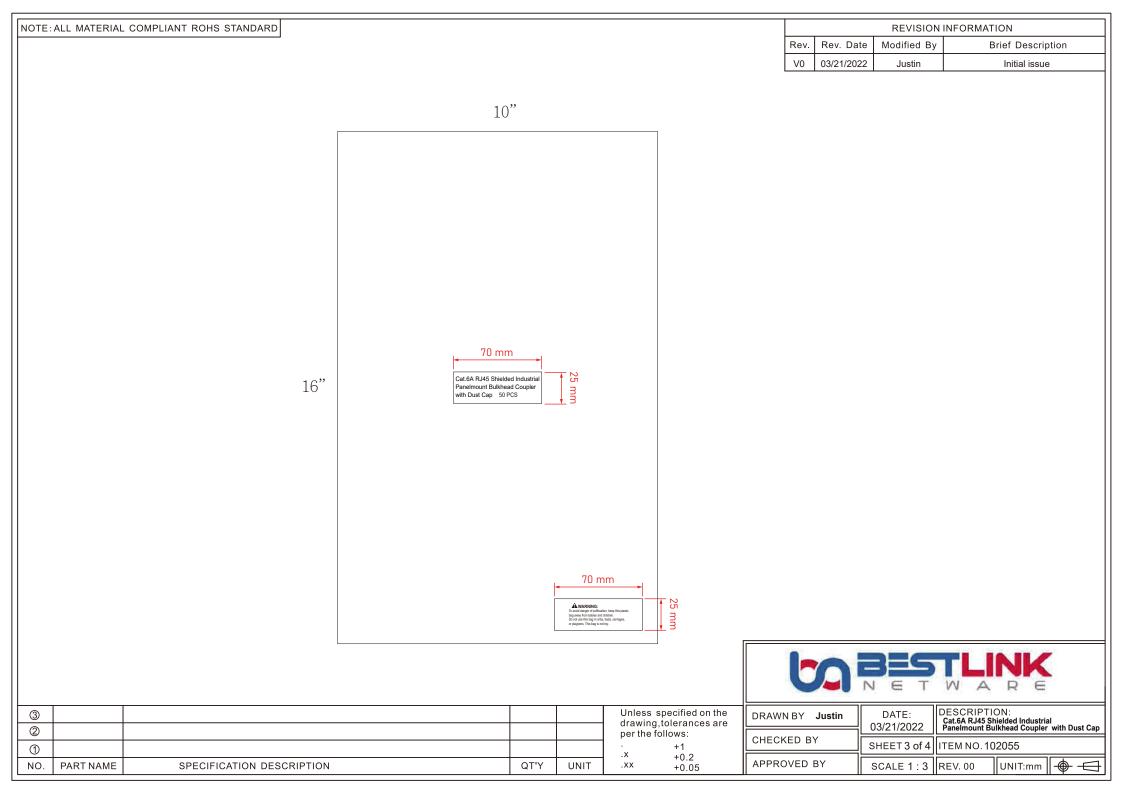

| NOTE: ALL MATERIAL COMPLIANT ROHS STANDARD |                                                                           |                             |         |                                                                      |                |                       |            | REVISION              | INFORMATION                                                                                                   |
|--------------------------------------------|---------------------------------------------------------------------------|-----------------------------|---------|----------------------------------------------------------------------|----------------|-----------------------|------------|-----------------------|---------------------------------------------------------------------------------------------------------------|
|                                            |                                                                           |                             |         |                                                                      |                | Rev.                  | Rev. Date  | Modified By           | Brief Description                                                                                             |
|                                            |                                                                           |                             |         |                                                                      |                | VO                    | 03/21/2022 | Justin                | Initial issue                                                                                                 |
|                                            | . 102 n                                                                   | nm                          |         |                                                                      |                |                       | •          |                       |                                                                                                               |
|                                            | -                                                                         |                             |         | •                                                                    | -              |                       |            |                       |                                                                                                               |
| 4                                          |                                                                           |                             |         |                                                                      | 1              |                       |            |                       |                                                                                                               |
|                                            |                                                                           |                             |         |                                                                      |                |                       |            |                       |                                                                                                               |
|                                            |                                                                           |                             |         |                                                                      |                |                       |            |                       |                                                                                                               |
|                                            |                                                                           |                             |         |                                                                      |                |                       |            |                       |                                                                                                               |
|                                            |                                                                           |                             |         |                                                                      |                |                       |            |                       |                                                                                                               |
|                                            |                                                                           |                             |         |                                                                      |                |                       |            |                       |                                                                                                               |
|                                            |                                                                           |                             |         |                                                                      |                |                       |            |                       |                                                                                                               |
|                                            |                                                                           |                             |         |                                                                      |                |                       |            |                       |                                                                                                               |
|                                            | Cat.6A RJ45 Shie                                                          | elded Ind                   | ustrial |                                                                      |                |                       |            |                       |                                                                                                               |
|                                            | Panelmount Bulk                                                           | head Co                     |         |                                                                      |                |                       |            |                       |                                                                                                               |
|                                            | with Dus                                                                  | t Cap                       |         |                                                                      |                |                       |            |                       |                                                                                                               |
|                                            |                                                                           |                             |         |                                                                      |                |                       |            |                       |                                                                                                               |
| E E                                        |                                                                           |                             |         |                                                                      |                | 96                    |            |                       |                                                                                                               |
|                                            |                                                                           |                             |         |                                                                      |                |                       |            |                       |                                                                                                               |
| 135                                        |                                                                           |                             |         |                                                                      |                | mm                    |            |                       |                                                                                                               |
|                                            |                                                                           | duct contains PV            | RaH     |                                                                      |                |                       |            |                       |                                                                                                               |
|                                            |                                                                           |                             |         |                                                                      |                |                       |            |                       |                                                                                                               |
|                                            | diisononyl phthalate (DINP)<br>certified to the State of California to to | cause cancer.               | PE-LD   |                                                                      |                |                       |            |                       |                                                                                                               |
|                                            | SAFETY US:CA For more information<br>E145249 www.P65Warning               | n, go to<br><b>s.ca.gov</b> | PE-LC   | )                                                                    |                |                       |            |                       |                                                                                                               |
|                                            | E 143249                                                                  | J                           |         |                                                                      |                |                       |            |                       |                                                                                                               |
|                                            |                                                                           |                             |         |                                                                      |                |                       |            |                       |                                                                                                               |
|                                            |                                                                           |                             |         |                                                                      |                |                       |            |                       |                                                                                                               |
|                                            |                                                                           |                             |         |                                                                      |                |                       |            |                       |                                                                                                               |
|                                            |                                                                           |                             |         |                                                                      |                |                       |            |                       |                                                                                                               |
|                                            |                                                                           |                             |         |                                                                      |                |                       |            |                       |                                                                                                               |
|                                            |                                                                           |                             |         |                                                                      |                |                       |            |                       |                                                                                                               |
|                                            |                                                                           |                             |         |                                                                      |                |                       |            |                       |                                                                                                               |
|                                            |                                                                           |                             |         |                                                                      |                | Selection -           |            |                       |                                                                                                               |
|                                            |                                                                           |                             |         |                                                                      |                |                       |            | 325                   | W A R E                                                                                                       |
|                                            |                                                                           |                             |         |                                                                      |                |                       |            | JET                   | WARE                                                                                                          |
|                                            |                                                                           |                             |         |                                                                      |                |                       |            |                       | 요즘은 가지 전에 가지 않는                                                                                               |
|                                            |                                                                           |                             | 1       |                                                                      |                |                       | 11         | 11.                   |                                                                                                               |
| 3                                          |                                                                           |                             |         | Unless specifi<br>drawing,tolera                                     | ances are      | DRAWN BY              | Justin     | DATE: 1<br>03/21/2022 | DESCRIPTION:<br>Cat.6A RJ45 Shielded Industrial<br>Panelmount Bulkhead Counter with Dust Can                  |
| 3   2   0                                  |                                                                           |                             |         | Unless specifi<br>drawing,tolera<br>per the follows<br>· +1<br>·X +0 | ances are<br>: | DRAWN BY<br>CHECKED B |            |                       | DESCRIPTION:<br>Cat.6A RJ45 Shielded Industrial<br>Panelmount Bulkhead Coupler with Dust Cap<br>TEM NO.102055 |