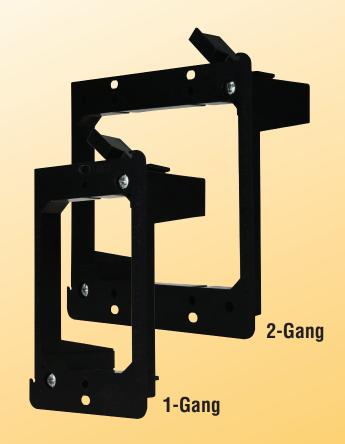

## **Low Voltage Mounting Brackets**

60-0021-S & 60-0022-S

DataComm Electronics' Low Voltage

Mounting Brackets are designed to mount
cable plates flush against the wall. These
plates are available in 1-gang and 2-gang
options and will fit DataComm's entire line
of 1 and 2-gang low voltage cable plates.

| Part Number | Description                         |
|-------------|-------------------------------------|
| 60-0021-S   | 1-Gang Low Voltage Mounting Bracket |
| 60-0022-S   | 2-Gang Low Voltage Mounting Bracket |