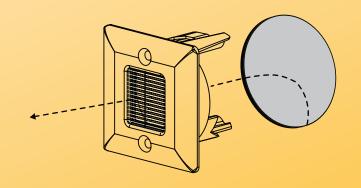

## 1 3/4" Hole Saw Plate

DataComm Electronics' 1 3/4" Hole Saw Plate is used to conceal low voltage cables behind smaller home theater and security equipment. The Hole Saw Plate's low profile design is ideal for concealing connections to components such as speakers, cameras, and other similar applications. Metal mounting wings are molded into the plate, creating a secure hold and eliminating the need for a mounting bracket.

## **Features**

- Low profile fits behind the industry's thinnest mounts and TV's
- Conceal low voltage cables that connect speakers, surveillance cameras, small displays and other components
- Face plate dimensions are 2" x 2"
- Brush opening dimensions are 0.77" x 0.87"
- Ideal for HDMI, security, or speaker cable pass-through
- Metal mounting wings are attached to the plate for a secure installation
- No low voltage mounting bracket required