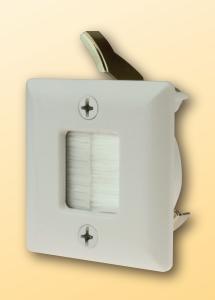

## 1 3/4" Hole Saw Plate

DataComm Electronics' 1 3/4" Hole Saw Plate is used to conceal low voltage cables behind smaller home theater and security equipment. The Hole Saw Plate's low profile design is ideal for concealing connections to components such as speakers, cameras, and other similar applications. Metal mounting wings are molded into the plate, creating a secure hold and eliminating the need for a mounting bracket.

## **Features**

- Low profile fits behind the industry's thinnest mounts and TV's
- Conceal low voltage cables that connect speakers, surveillance cameras, small displays and other components
- Face plate dimensions are 2" x 2"
- Brush opening dimensions are 0.77" x 0.87"
- Ideal for HDMI, security, or speaker cable pass-through
- Metal mounting wings are attached to the plate for a secure installation
- No low voltage mounting bracket required